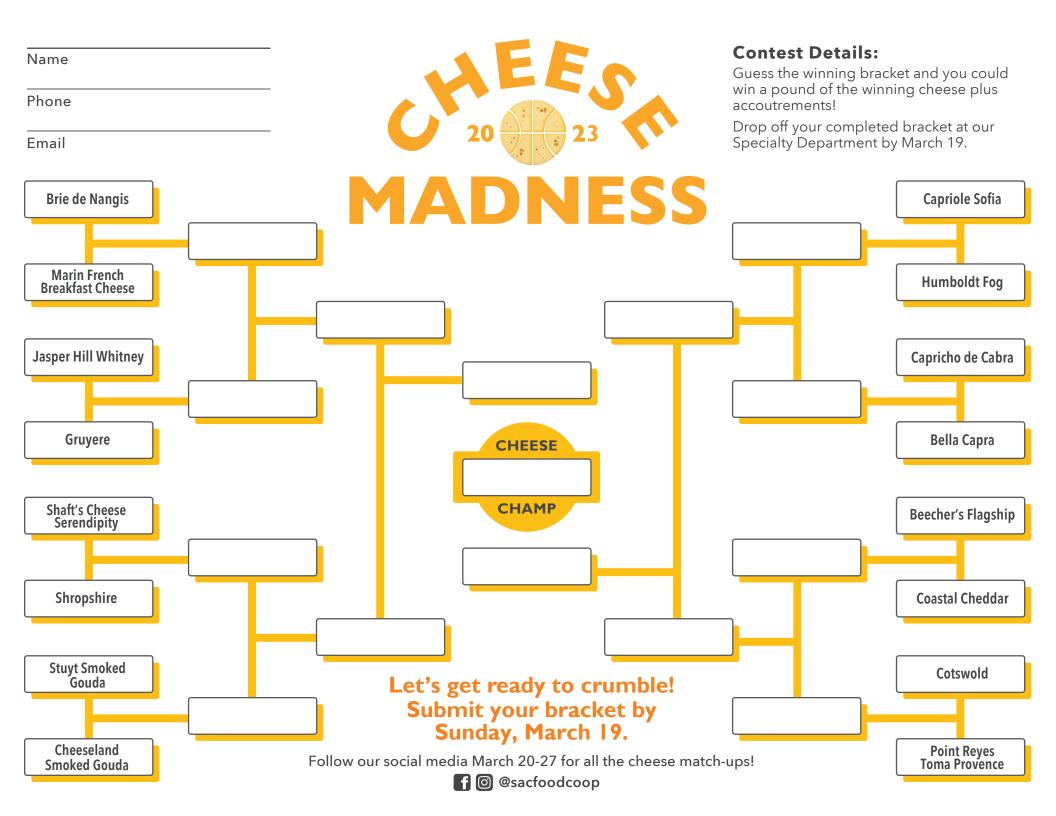

# MADNESS Contest Directions

### Step I:

Look at each of the first eight match-ups and guess which cheese will be the most popular among our shoppers. Continue selecting winners for each match-up, progressing through each round until you've guessed the cheese champ!

#### Step 2:

Drop off your completed bracket at our Specialty Department by Sunday, March 19.

Don't forget to fill in your name and contact information, so we can get in touch with the bracket winners!

#### Step 3:

Stop by our Specialty Department to sample entries in our Cheese Madness tournament. Try each cheese and vote for the one you like best!

## Step 4:

Follow along in-store and on our social media as the contest progresses to see if your bracket matches up with shoppers' favorites.

FOODS CO-OP

OPEN DAILY FOR EVERYONE 2820 R ST • SAC.COOP COMMUNITY OWNED SINCE 1973