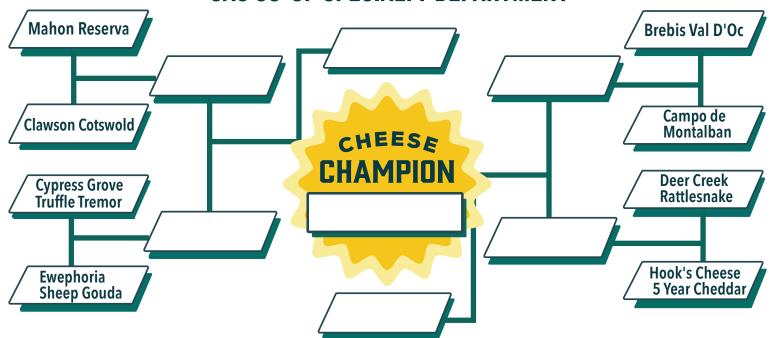

## SAC CO-OP SPECIALTY DEPARTMENT

## **CONTEST DIRECTIONS**

- Look at the match-ups and guess which cheese will be the most popular amoung our shoppers. Continue selecting winners through each round until you've guessed the cheese champ!
- 2. Drop off your completed bracket in our Specialty Department by Sunday, March 10. Don't forget to fill in your name and contact information, so we can get in touch with the winner.
- **3.** Stop by our Specialty Department to sample the cheeses and to vote for your favorite!
- Follow along in-store and on our social media as the contest progresses to see if your bracket matches up with shoppers' favorites.
  - © @SACFOODCOOP

Phone or Email:

Guess the **WINNING BRACKET** and you could win a pound of the winning cheese plus accoutrements!

Drop off your completed bracket in our Specialty Department by Sunday, March 10.