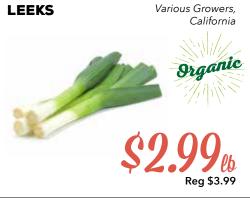

## FOODS CO-OP

Locally Owned Since 1973

APRIL 24 - APRIL 30

**COCONUT WATER** 

C2O

**2/\$4**Reg \$2.99 / 17.5 oz

**BUNCHED CARROTS** 

\$3.49<sub>ea</sub>

Various

Growers, CA

**BURRATA CHEESE** 

Belfiore

\$4.99<sub>8.07</sub><sub>Reg \$9.99</sub>

Reg \$8.49

Various Growers, **BUNCHED RED RADISHES** 

**CRUMBLED GOAT** CHEESE