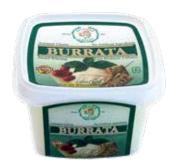

Various

Growers, CA

**BURRATA CHEESE** 

Belfiore

\$4.99<sub>8.07</sub><sub>Reg \$9.99</sub>

Reg \$8.49

Various Growers, **BUNCHED RED RADISHES** 

**CRUMBLED GOAT** CHEESE